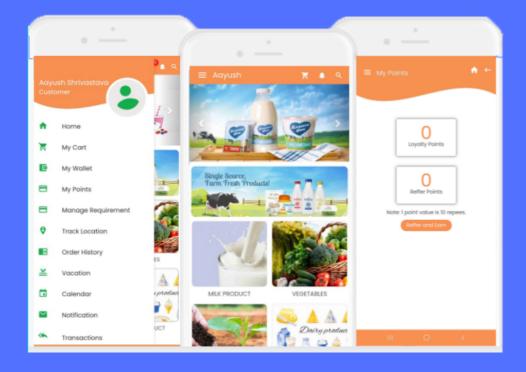

### **Customer App:**

- Mobile app with your own brand name.
- E-commerce + Membership customer management.
- Milk & milk products monthly subscription for prepaid and postpaid customers.
- Alternate days delivery schedule management.
- Vacation option to stop milk delivery.
- History section to view transaction, recharge & order history.
- Payment wallet system, promo-code creation, invite & earn option.
- Send notification facility to send offer and messages to the customers.
- Manage requirement section for daily requirement updation.
- Mark location option to seve the location for home delivery.
- Facility to provide suggestion & feedback.
- UPI payment option to recharge wallet.
- Month wise transaction tracking.