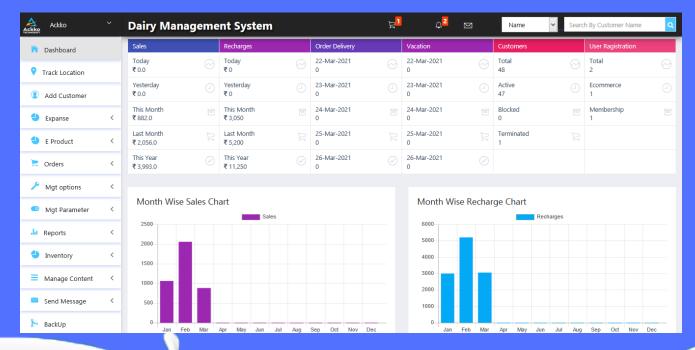

#### **CRM Admin Panel:**

- Current transactional details in the dashboard for sales, recharge, orders, vacation, new registration etc.
- Customer registration facility to assign membership cards.
- Live tracking system for delivery boys and customer locations.
- Root wise auto sequencing for accurate tracking & delivery.
- Shift wise order management system for membership & e-commerce customers.
- Facilities to manage promo code, loyalty points, invite & earn & banner management.
- Production, purchase, supplier, stock assignment, stock transfer, inventory
  management, stock carry forward, prepaid & postpaid membership, alternate days
  delivery management, set amount limit, expanse management facility and many
  more.
- Masters to manage team member's account, add product, location, recharge limit, manage requirement, set unit, Gst, service charge etc.
- Facility to set limits for prepaid and postpaid customers for the subscription amount.
- Facility to send an unlimited notification for offers, discount and stop delivery etc.
- Facility to see customer feedback in the feedback section.
- All type reports of like a customer, salse, recharge, requirement, membership card, purchase, production, customer ledger, agent stock & orders reports etc.