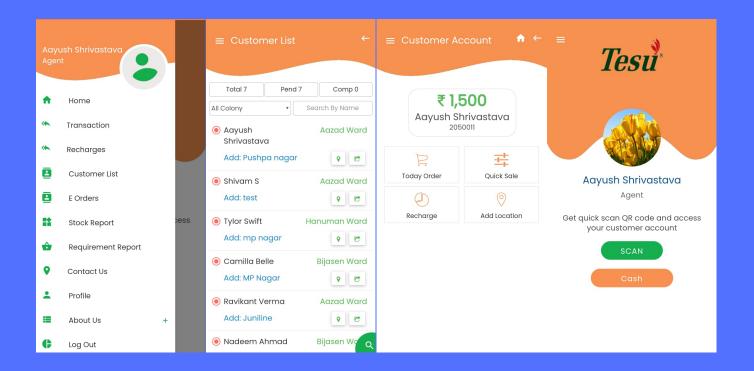

### **Delivery Boy App:**

- Facility to scan QR code for customer membership card using a mobile webcam.
- History section to see recharge & transaction on customers account.
- Facility to see a daily customer list for home delivery with location tracking option.
- Facility to see order list for e-commerce orders for home delivery.
- Stock report section to view available assigned stock.
- Stock transfer facility to other delivery boy.
- Facility to see daily requirement report for customers to prepare the stock.
- Facility to save the current location of customer by scanning customer membership card.
- Facility to manage cash sale using cash sale option.
- Facility to make the recharge on customer's account using the app.
- Facility to view the daily requirement for home delivery of products.
- Facility to see stock report, transaction history, recharge history profile section etc.